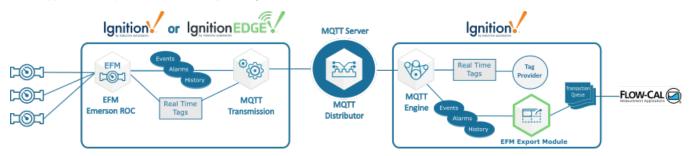

## **EFM Export**

The EFM Export Module provides EFM data connectivity to Flow-Cal. The EFM Export module receives EFM information via MQTT that includes the Alarms, Events, Configuration and QTR records from flow computers accessed by the Cirrus Link EFM protocol drivers. This data is passed and put in the proper formation and placed into transaction queues for automatic ingest and analysis by Flow-Cal, the industry leader in gas and liquid measurement software application. The process can be seen by the diagram below.